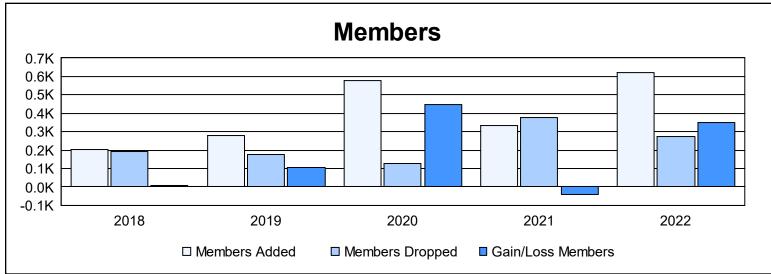

District 411 B

As of June 2022 Cumulative

| Year      | New<br>Clubs | Dropped<br>Clubs | Gain/<br>Loss<br>Clubs | New<br>Members | Charter<br>Members | Reinstate<br>Members | Transfer<br>Members | Total<br>Member<br>Added | Total<br>Members<br>Dropped | Gain/<br>Loss<br>Members |
|-----------|--------------|------------------|------------------------|----------------|--------------------|----------------------|---------------------|--------------------------|-----------------------------|--------------------------|
| 2017-2018 | 1            | 0                | 1                      | 162            | 25                 | 13                   | 1                   | 201                      | 191                         | 10                       |
| 2018-2019 | 4            | 2                | 2                      | 180            | 96                 | 3                    | 0                   | 279                      | 175                         | 104                      |
| 2019-2020 | 7            | 0                | 7                      | 336            | 221                | 17                   | 1                   | 575                      | 125                         | 450                      |
| 2020-2021 | 6            | 0                | 6                      | 165            | 162                | 7                    | 0                   | 334                      | 376                         | -42                      |
| 2021-2022 | 9            | 0                | 9                      | 378            | 229                | 16                   | 0                   | 623                      | 275                         | 348                      |
| Average   | 5            | 0                | 5                      | 244            | 147                | 11                   | 0                   | 402                      | 228                         | 174                      |